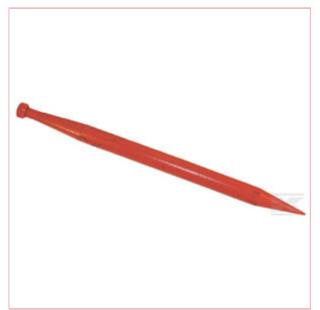

## **Manitou Straight Tine 820mm**

## Part No: FT28

Price: £92.16 (exc VAT) | £110.59 (inc VAT)

The following prices are based on order quantity.

| Quantity  | Price Each |
|-----------|------------|
| 1 - 4     | £92.16     |
| 5 or more | £65.19     |

FT28 Each Straight Nut Round Point Red Metric 820 mm 50 mm 28 mm 135 mm 28 mm 1.5 mm