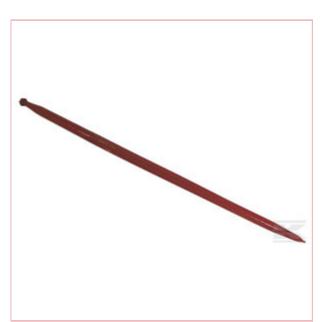

## **Straight Tine 980mm**

Part No: FT27

**Price:** £52.34 (exc VAT) | £62.81 (inc VAT)
The following prices are based on order quantity.

| Quantity  | Price Each |
|-----------|------------|
| 1 - 4     | £52.34     |
| 5 or more | £37.05     |

## **Specifications**

Part number FT27 Unit Each Straight Shape Fitting type Nut **Profile shape** Square **Point shape** Point Colour Red Thread type Metric Length 980 mm Max diameter 44 mm Min connection diameter 28 mm Max connection diameter 44 mm Cone length 110 mm **Thread diameter** 28 mm Pitch of thread 1.5 mm