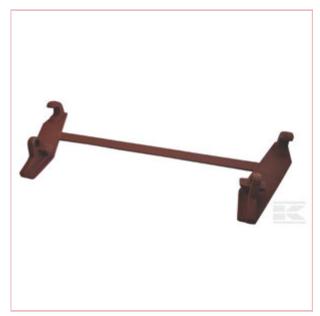

## **FT2102 Complete Adaptor Plate**

Part No: FT2102 Price: £64.94 (exc VAT) | £77.93 (inc VAT)

## **Specifications**

FT2102 Complete Adaptor Plate

Specifications - Weld-on plates are welded to the equipment and coupling hooks and loops are connected to the front loader quick change frame - Steel version

Benefits - Provide a fast, easy and secure way to mount equipment on a quick change frame - Good welding properties

Application - Euro bracket for quick change frame with European standard mounting - Front loader shovels, silage grabbers, manure forks, bale clamps, pallet forks and many other front loader tools

Width (mm) 1100 Connection EURO