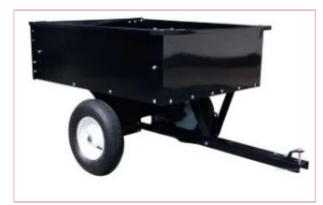

## **FGP455200GP Tipping Trailer**

Part No: FGP455200GP Price: £178.41 (exc VAT) | £214.09 (inc VAT)

## **Specifications**

FGP455200GP Tipping Trailer

\*\*This Trailer is supplied as a flat pack kit,

we can assemble this product for you, this incurs a £60 + vat charge for this service\*\*

Features

Trailer for Ride-on mower with a capacity of 225 kg

Removable rear flap and Tipping back containerfor easy unloading

Secured to the Ride-on mower via the trailer coupling

For transporting earth, gravel, sand, plants or stones with a weight of up to 225 kg

For outdoor use

Small agricultural tasks

Ideal for small vehicles

Light, handy trailer

22-12-2024

Specfications

- Tilting angle 45°
- Pneumatic tyres, 400x8
- Box dimensions: 102 cm x 82 cm x 29 cm
- Good handling
- Load bearing capacity 225 kg
- Total length 1500 mm
- Steel frame Chassis
- Includes Instruction manual
- Total width 820 mm
- Total height 700 mm