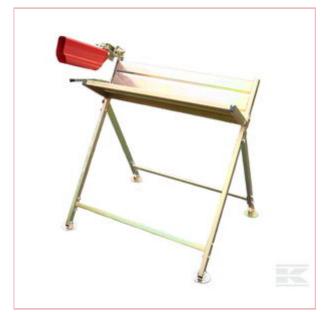

## **Specifications**

FGP015910 Sawing Horse

This saw horse comes complete with a bracket to hold your chainsaw in place. Take the effort and strain out of chopping logs.

This simple and robust saw horse will change the way you chop logs forever.

The whole weight of the chainsaw is supported by the saw horse not your back!

This makes it fast, safe and effortless to operate unlike the conventional method which requires constant bending lifting and straining, starting and stopping.

Chopping logs has always been a laborious chore - Two hands are never enough - Three hands would be invaluable: one to hold the log and two to hold the chainsaw Fits chainsaws with a minimum bar length of 14"

Fully adjustable for large & small logs Fully guarded chain bar