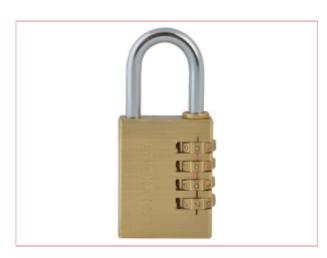

## **Specifications**

FAIPLB38COM Combination Padlock 38mm

1 x Faithfull Brass Combination Padlock 38mm

**Technical Specs** 

Size: 38mm.

Shackle Diameter

The Faithfull Combination Padlock has a solid brass body with a 4-pin brass tumbler mechanism.

It has a hardened and plated steel shackle encompassing a self locking action.

The 4-digit combination system can be simply changed at any time to any one of 10,000 possible combinations.

To change the number, simply turn the shackle 180 degrees and push into padlock body and rotate the dials to the desired new number