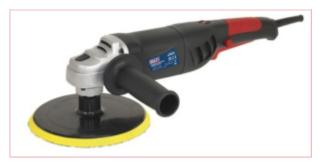

## ER1700P Polisher 180mm 1100W/230V Lightweight

Part No: ER1700P Price: £109.95 (exc VAT) | £131.94 (inc VAT)

## **Specifications**

ER1700P Polisher 180mm 1100W/230V Lightweight

Features:

- Powerful 1100W motor enclosed in a lightweight housing.
- Maintains high torque levels at low speeds, ideal for polishing.
- Variable speed control from 600-3000rpm.
- Spindle lock for fast and easy pad/foam head changes.
- Supplied with side handle, backing pad and polishing bonnet.
- Fitted with 3m mains cable.

Specifications:

Cable Length: 3m

Consumable Parts: Hook-and-Loop Backing Pad - ER1700P.V3-47, Carbon Brushes - ER1700PD.21

Free Speed: 600-3000rpm

Motor Power: 1100W

Pad Size: Dia 180mm

Supply: 230V Thread Size: M14 x 2mm