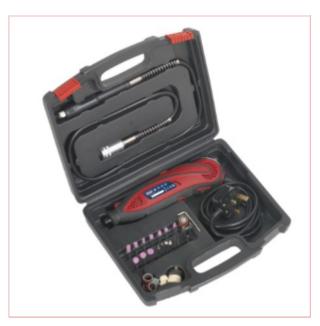

## Features:

Multipurpose high-speed power tool with on/off and electronic variable speed controls.

Stepless control between 10,000 and 32,000rpm.

Spindle lock for fast tool changes.

Supplied with a full range of tips, wheels, sanding discs/bands, dressing stone, chuck spanner and flexible rotary shaft.

Suitable for carving, shaping, deburring, drilling, engraving, cutting and tool sharpening.

2-01-2025 1/2

Supplied in storage case.

Specifications:

Collets: 2.3, 3mm

Contents:

Sanding Bands (x4), Sanding Discs (x3), Cutting Discs (x8), Polishing Wheels (x4), Dressing Stone,

Spanner, Flexible Rotary Shaft

Diamond Tipped Engravers: 2

Free Speed: 10000-32000rpm

Motor Power: 135W

Mounted Points: 10

Sanding Cylinder: 12.7 x 15mm

Supply: 230V

Twist Drills: 2.3, 3mm