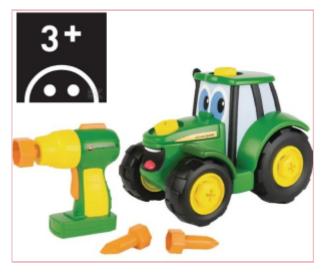

## E46655 Build your own Johnny Tractor

Part No: E46655 Price: £37.17 (exc VAT) | £44.60 (inc VAT)

## **Specifications**

E46655 Build your own Johnny Tractor

Hours of fun for your budding future Farm Mechanic -

This officially licensed by John Deere product will give hours of fun

Features a Battery powered Bit Driver (Batteries not included)

Disassemble and assemble this Tractor again and again!

Vehicle brand John Deere

Age category from 3 years

Vehicle type Tractor

Vehicle industry application Agriculture

**Playable Yes** 

Materials Plastic