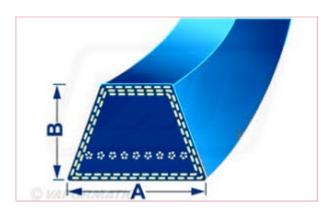

## **5L480 5 L Blue Belt with Kevlar Cord Belt Dimensions:** A = 17mm x B = 10mm

Part No: DRY-5L480K

**Price:** £23.76 (exc VAT) | £28.51 (inc VAT)

## **Specifications**

5L480 5 L Blue Belt with Kevlar Cord

Belt Dimensions:  $A = 17mm \times B = 10mm$ 

\*\*Please note: Kevlar belt length measurement is normally measured by the outside length of the belt. \*\*