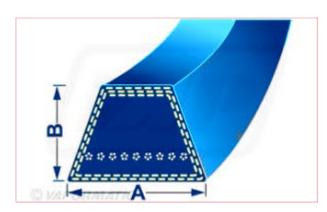

## 5L370 5 L Blue Belt with Kevlar Cord Belt Dimensions: $A = 17mm \times B = 10mm$

Part No: DRY-5L370K

**Price:** £18.31 (exc VAT) | £21.97 (inc VAT)

## **Specifications**

5L370 5 L Blue Belt with Kevlar Cord

Belt Dimensions:  $A = 17mm \times B = 10mm$ 

\*\*Please note: Kevlar belt length measurement is normally measured by the outside length of the belt. \*\*