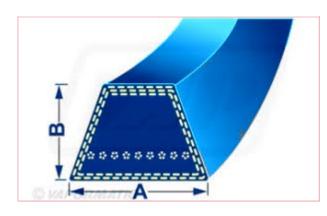

## 5L360 5 L Blue Belt with Kevlar Cord Belt Dimensions: A = 17mm x B = 10mm

Part No: DRY-5L360K Price: £17.88 (exc VAT) | £21.46 (inc VAT)

## **Specifications**

5L360 5 L Blue Belt with Kevlar Cord

Belt Dimensions: A = 17mm x B = 10mm

\*\*Please note: Kevlar belt length measurement is normally measured by the outside length of the belt. \*\*