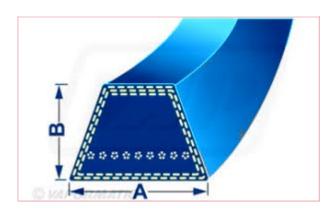

## 5L350 5 L Blue Belt with Kevlar Cord Belt Dimensions: A = 17mm x B = 10mm

Part No: DRY-5L350K Price: £17.34 (exc VAT) | £20.81 (inc VAT)

## **Specifications**

5L350 5 L Blue Belt with Kevlar Cord

Belt Dimensions: A = 17mm x B = 10mm

\*\*Please note: Kevlar belt length measurement is normally measured by the outside length of the belt. \*\*