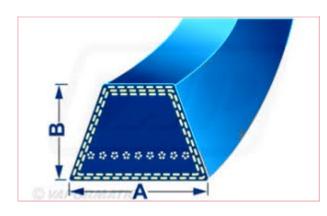

## 5L340 5 L Blue Belt with Kevlar Cord Belt Dimensions: A = 17mm x B = 10mm

Part No: DRY-5L340K Price: £16.84 (exc VAT) | £20.21 (inc VAT)

## **Specifications**

5L340 5 L Blue Belt with Kevlar Cord

Belt Dimensions: A = 17mm x B = 10mm

\*\*Please note: Kevlar belt length measurement is normally measured by the outside length of the belt. \*\*