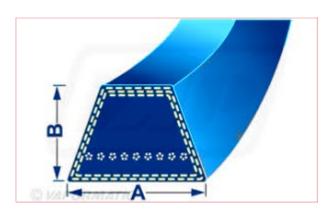

## 5L310 5 L Blue Belt with Kevlar Cord Belt Dimensions: $A = 17mm \times B = 10mm$

Part No: DRY-5L310K

**Price:** £15.35 (exc VAT) | £18.42 (inc VAT)

## **Specifications**

5L310 5 L Blue Belt with Kevlar Cord

Belt Dimensions:  $A = 17mm \times B = 10mm$ 

\*\*Please note: Kevlar belt length measurement is normally measured by the outside length of the belt. \*\*