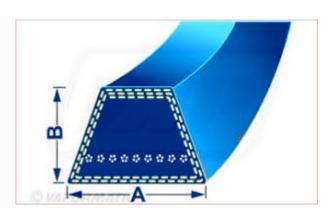

## 5L290 5 L Blue Belt with Kevlar Cord Belt Dimensions: $A = 17mm \times B = 10mm$

Part No: DRY-5L290K

**Price:** £14.35 (exc VAT) | £17.22 (inc VAT)

## **Specifications**

5L290 5 L Blue Belt with Kevlar Cord

Belt Dimensions:  $A = 17mm \times B = 10mm$ 

\*\*Please note: Kevlar belt length measurement is normally measured by the outside length of the belt. \*\*