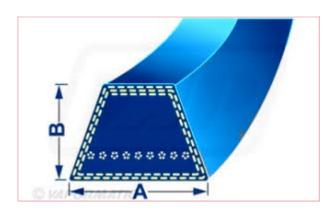

## 5L280 5 L Blue Belt with Kevlar Cord Belt Dimensions: A = 17mm x B = 10mm

Part No: DRY-5L280K Price: £13.87 (exc VAT) | £16.64 (inc VAT)

## **Specifications**

5L280 5 L Blue Belt with Kevlar Cord

Belt Dimensions: A = 17mm x B = 10mm

\*\*Please note: Kevlar belt length measurement is normally measured by the outside length of the belt. \*\*