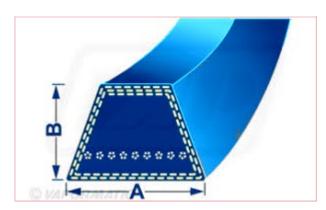

## 5L270 5 L Blue Belt with Kevlar Cord Belt Dimensions: $A = 17mm \times B = 10mm$

Part No: DRY-5L270K

**Price:** £13.41 (exc VAT) | £16.09 (inc VAT)

## **Specifications**

5L270 5 L Blue Belt with Kevlar Cord

Belt Dimensions:  $A = 17mm \times B = 10mm$ 

\*\*Please note: Kevlar belt length measurement is normally measured by the outside length of the belt. \*\*