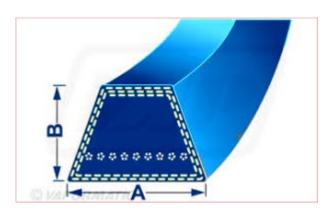

## 5L260 5 L Blue Belt with Kevlar Cord Belt Dimensions: $A = 17mm \times B = 10mm$

Part No: DRY-5L260K

**Price:** £12.91 (exc VAT) | £15.49 (inc VAT)

## **Specifications**

5L260 5 L Blue Belt with Kevlar Cord

Belt Dimensions:  $A = 17mm \times B = 10mm$ 

\*\*Please note: Kevlar belt length measurement is normally measured by the outside length of the belt. \*\*