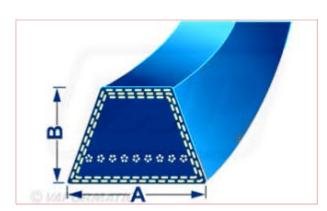

## 5L250 5 L Blue Belt with Kevlar Cord Belt Dimensions: $A = 17mm \times B = 10mm$

Part No: DRY-5L250K

**Price:** £12.37 (exc VAT) | £14.84 (inc VAT)

## **Specifications**

5L250 5 L Blue Belt with Kevlar Cord

Belt Dimensions:  $A = 17mm \times B = 10mm$ 

\*\*Please note: Kevlar belt length measurement is normally measured by the outside length of the belt. \*\*