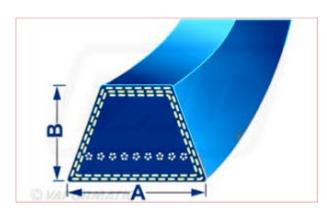

## **5L230** Blue Belt with Kevlar Cord Belt Dimensions: $A = 17mm \times B = 10mm$

Part No: DRY-5L230K

**Price:** £11.40 (exc VAT) | £13.68 (inc VAT)

## **Specifications**

5L230 Blue Belt with Kevlar Cord

Belt Dimensions:  $A = 17mm \times B = 10mm$ 

\*\*Please note: Kevlar belt length measurement is normally measured by the outside length of the belt. \*\*