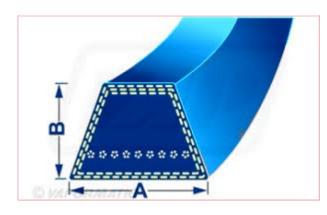

## 4L980 4 L Blue Belt with Kevlar Cord Belt Dimensions: A = 13mm x B = 8mm

Part No: DRY-4L980K Price: £33.37 (exc VAT) | £40.04 (inc VAT)

## **Specifications**

4L980 4 L Blue Belt with Kevlar Cord

Belt Dimensions: A = 13mm x B = 8mm

\*\*Please note: Kevlar belt length measurement is normally measured by the outside length of the belt. \*\*