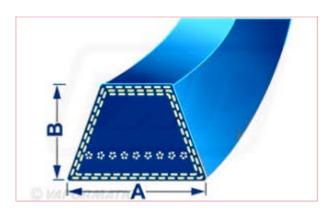

## **4L295 4 L Blue Belt with Kevlar Cord Belt Dimensions:** A = 13mm x B = 8mm

Part No: DRY-4L295K

**Price:** £10.04 (exc VAT) | £12.05 (inc VAT)

## **Specifications**

4L295 4 L Blue Belt with Kevlar Cord

Belt Dimensions:  $A = 13mm \times B = 8mm$ 

\*\*Please note: Kevlar belt length measurement is normally measured by the outside length of the belt. \*\*