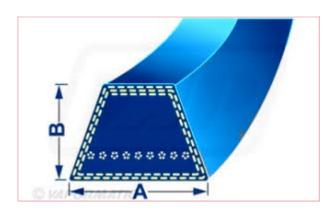

## 4L290 4 L Blue Belt with Kevlar Cord Belt Dimensions: A = 13mm x B = 8mm

Part No: DRY-4L290K Price: £9.89 (exc VAT) | £11.87 (inc VAT)

## **Specifications**

4L290 4 L Blue Belt with Kevlar Cord

Belt Dimensions: A = 13mm x B = 8mm

\*\*Please note: Kevlar belt length measurement is normally measured by the outside length of the belt. \*\*