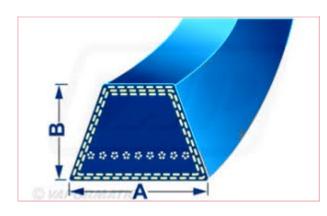

## 4L280 4 L Blue Belt with Kevlar Cord Belt Dimensions: A = 13mm x B = 8mm

**Part No:** DRY-4L280K **Price:** £9.55 (exc VAT) | £11.46 (inc VAT)

## **Specifications**

4L280 4 L Blue Belt with Kevlar Cord

Belt Dimensions: A = 13mm x B = 8mm

\*\*Please note: Kevlar belt length measurement is normally measured by the outside length of the belt. \*\*