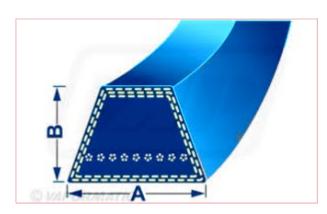

## **4L270 4 L Blue Belt with Kevlar Cord Belt Dimensions:** A = 13mm x B = 8mm

Part No: DRY-4L270K

**Price:** £9.19 (exc VAT) | £11.03 (inc VAT)

## **Specifications**

4L270 4 L Blue Belt with Kevlar Cord

Belt Dimensions:  $A = 13mm \times B = 8mm$ 

\*\*Please note: Kevlar belt length measurement is normally measured by the outside length of the belt. \*\*