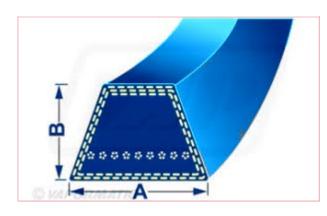

## 4L260 4 L Blue Belt with Kevlar Cord Belt Dimensions: A = 13mm x B = 8mm

Part No: DRY-4L260K Price: £8.86 (exc VAT) | £10.63 (inc VAT)

## **Specifications**

4L260 4 L Blue Belt with Kevlar Cord

Belt Dimensions: A = 13mm x B = 8mm

\*\*Please note: Kevlar belt length measurement is normally measured by the outside length of the belt. \*\*