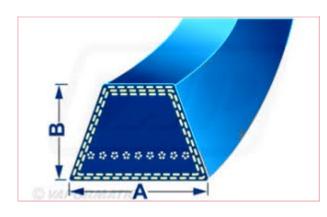

## 4L250 4 L Blue Belt with Kevlar Cord Belt Dimensions: A = 13mm x B = 8mm

Part No: DRY-4L250K Price: £8.52 (exc VAT) | £10.22 (inc VAT)

## **Specifications**

4L250 4 L Blue Belt with Kevlar Cord

Belt Dimensions: A = 13mm x B = 8mm

\*\*Please note: Kevlar belt length measurement is normally measured by the outside length of the belt. \*\*