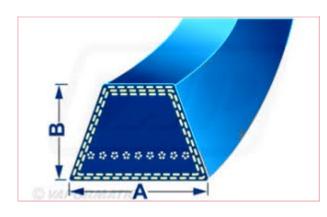

## 4L230 4 L Blue Belt with Kevlar Cord Belt Dimensions: A = 13mm x B = 8mm

Part No: DRY-4L230K Price: £7.84 (exc VAT) | £9.41 (inc VAT)

## **Specifications**

4L230 4 L Blue Belt with Kevlar Cord

Belt Dimensions: A = 13mm x B = 8mm

\*\*Please note: Kevlar belt length measurement is normally measured by the outside length of the belt. \*\*