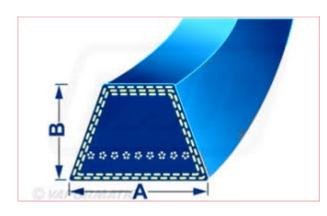

## 4L220 4 LBlue Belt with Kevlar Cord Belt Dimensions: A = 13mm x B = 8mm

Part No: DRY-4L220K Price: £7.50 (exc VAT) | £9.00 (inc VAT)

## **Specifications**

4L220 4 LBlue Belt with Kevlar Cord

Belt Dimensions: A = 13mm x B = 8mm

\*\*Please note: Kevlar belt length measurement is normally measured by the outside length of the belt. \*\*

We have included an approximate Inside Length measurement for guidance purposes for Kevlar belts.