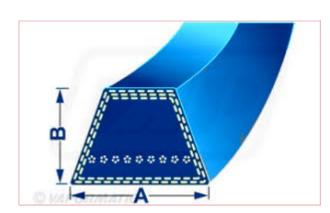

## **4L215 4 L Blue Belt with Kevlar Cord Belt Dimensions:** A = 13mm x B = 8mm

Part No: DRY-4L215K

**Price:** £7.33 (exc VAT) | £8.80 (inc VAT)

## **Specifications**

4L215 4 L Blue Belt with Kevlar Cord

Belt Dimensions:  $A = 13mm \times B = 8mm$ 

\*\*Please note: Kevlar belt length measurement is normally measured by the outside length of the belt. \*\*