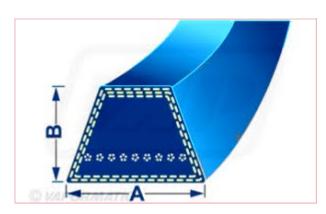

## **4L210 4 L Blue Belt with Kevlar Cord Belt Dimensions:** A = 13mm x B = 8mm

Part No: DRY-4L210K

**Price:** £7.15 (exc VAT) | £8.58 (inc VAT)

## **Specifications**

4L210 4 L Blue Belt with Kevlar Cord

Belt Dimensions:  $A = 13mm \times B = 8mm$ 

\*\*Please note: Kevlar belt length measurement is normally measured by the outside length of the belt. \*\*