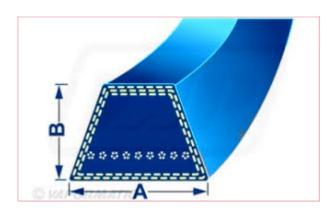

## 4L200 4 L Blue Belt with Kevlar Cord Belt Dimensions: A = 13mm x B = 8mm

Part No: DRY-4L200K Price: £6.81 (exc VAT) | £8.17 (inc VAT)

## **Specifications**

4L200 4 L Blue Belt with Kevlar Cord

Belt Dimensions: A = 13mm x B = 8mm

\*\*Please note: Kevlar belt length measurement is normally measured by the outside length of the belt. \*\*