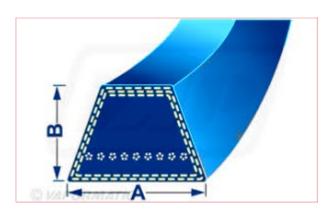

## 4L190 4 L Blue Belt with Kevlar Cord Belt Dimensions: A = 13mm x B = 8mm

Part No: DRY-4L190K

**Price:** £6.46 (exc VAT) | £7.75 (inc VAT)

## **Specifications**

4L190 4 L Blue Belt with Kevlar Cord

Belt Dimensions:  $A = 13mm \times B = 8mm$ 

\*\*Please note: Kevlar belt length measurement is normally measured by the outside length of the belt. \*\*