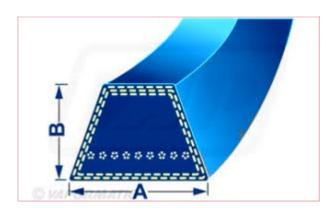

## 4L180 4 L Blue Belt with Kevlar Cord Belt Dimensions: A = 13mm x B = 8mm

Part No: DRY-4L180K
Price: £6.14 (exc VAT) | £7.37 (inc VAT)

## **Specifications**

4L180 4 L Blue Belt with Kevlar Cord

Belt Dimensions: A = 13mm x B = 8mm

\*\*Please note: Kevlar belt length measurement is normally measured by the outside length of the belt. \*\*