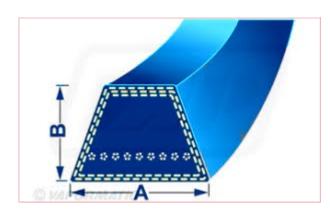

## **4L170 4 L Blue Belt with Kevlar Cord Belt Dimensions:** A = 13mm x B = 8mm

Part No: DRY-4L170K

**Price:** £5.78 (exc VAT) | £6.94 (inc VAT)

## **Specifications**

4L170 4 L Blue Belt with Kevlar Cord

Belt Dimensions:  $A = 13mm \times B = 8mm$ 

\*\*Please note: Kevlar belt length measurement is normally measured by the outside length of the belt. \*\*