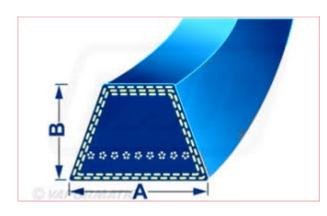

## 3L200 3 L Blue Belt with Kevlar Cord Belt Dimensions: A = 10mm x B = 6mm

Part No: DRY-3L200K Price: £6.49 (exc VAT) | £7.79 (inc VAT)

## **Specifications**

3L200 3 L Blue Belt with Kevlar Cord

Belt Dimensions:  $A = 10mm \times B = 6mm$ 

\*\*Please note: Kevlar belt length measurement is normally measured by the outside length of the belt. \*\*