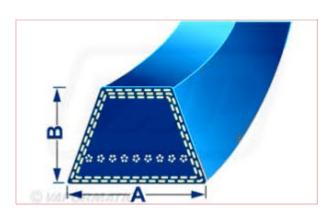

## 3L130 3 L Blue Belt with Kevlar Cord Belt Dimensions: $A = 10mm \times B = 6mm$

Part No: DRY-3L130K

**Price:** £3.40 (exc VAT) | £4.08 (inc VAT)

## **Specifications**

3L130 3 L Blue Belt with Kevlar Cord

Belt Dimensions:  $A = 10mm \times B = 6mm$ 

\*\*Please note: Kevlar belt length measurement is normally measured by the outside length of the belt. \*\*