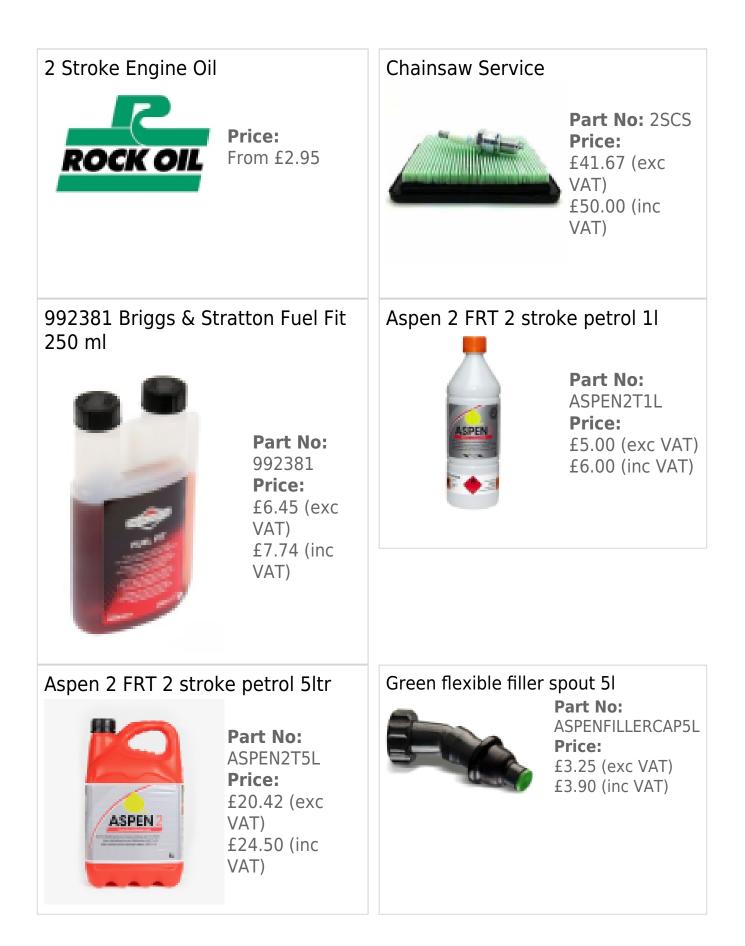

Ignition System CDI

Start Assist System ES-start

Chain Brake Inertia

Choke w/ Automatic Fast Idle Release Yes

Chain Tensioner Side

Saw Chain Pitch (inch) 0.325

Guide Bar Gauge (inch) 0.058 (0.050)

Applicable Bar Length (cm/inch) 45 / 18

Sound pressure level (dB(A)) 100.2

Sound power level (dB(A)) 111.9

CO<sup>2</sup> (g/kW·h) 803

Vibration Front handle/Rear handle (m/s<sup>2</sup>) 2.6 / 2.8

#### \*Warranty Terms & Conditions.

To maintain the 5 year warranty the mower must be serviced before the end of the first year of ownership and annually thereafter by an authorised Mountfield dealer. Failure to keep the Mower serviced at these intervals will result in the warranty reverting to a standard warranty period.

(5 year warranty for domestic users only)

# **Optional Extras**



### FGP250001GP 1 Litre Fuel Mixing Bottle



## Chainsaw Chain Oil



Price: From £5.95