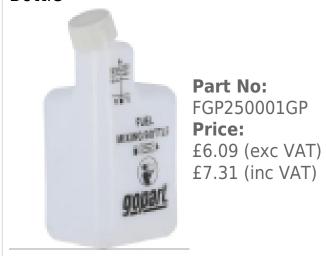

tart

Chain Brake Inertia

Choke w/ Automatic Fast Idle Release Yes

Chain Tensioner Side

Saw Chain Pitch (inch) 0.325

Guide Bar Gauge (inch) 0.058 (0.050)

Applicable Bar Length (cm/inch) 45 / 18

Sound pressure level (dB(A)) 100.2

Sound power level (dB(A)) 111.9

CO<sup>2</sup> (g/kW·h) 803

Vibration Front handle/Rear handle (m/s<sup>2</sup>) 2.6 / 2.8

#### \*Warranty Terms & Conditions.

To maintain the 5 year warranty the mower must be serviced before the end of the first year of ownership and annually thereafter by an authorised Mountfield dealer. Failure to keep the Mower serviced at these intervals will result in the warranty reverting to a standard warranty period.

(5 year warranty for domestic users only)

# **Optional Extras**



### FGP250001GP 1 Litre Fuel Mixing Bottle



## Chainsaw Chain Oil



Price: From £5.95