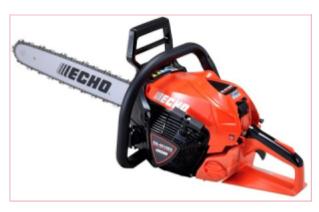

# CS-4510ES Echo CS-4510ES Chainsaw 45cc (18")

Part No: CS-4510ES Price: £382.50 (exc VAT) Save £58.33 (RRP £440.83) | £459.00 (inc VAT)

# This Garden Machinery product is only available for delivery to the following local Postcodes HR, WR, SY & LD.

The CS-4510ES rear handle chainsaw is built for all-around use.

It has a powerful stratified 45cc engine and Easy Start for almost effortless starting.

With a lightweight and durable body, the saw has an excellent power-to-weight ratio and a dry weight of 5.0kg.

Useful features include:

A tool-less air filter cover allowing easy air filter access, even when wearing gloves

A side-access chain tensioner that enables easy chain adjustment

Tool-less oil/fuel caps for easy refilling.

Specifications:

Engine displacement (cm<sup>3</sup>) 45.0

Output (kw) 2.3

Output (ps) 3.1

Dry Weight (kg) (undefined) 5.0