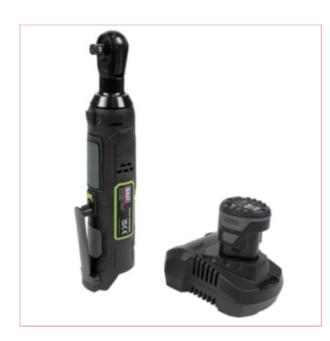

## **CP108VCRW Cordless Ratchet Wrench 45Nm** 3/8" Sq Dr.

Part No: CP108VCRW Price: £67.95 (exc VAT) Save £16.00 (RRP £83.95) | £81.54 (inc VAT)

## **Specifications**

CP108VCRW Cordless Ratchet Wrench 45Nm 3/8" Sq Dr.

Features:

Part of the SV10.8 Series offering a one-battery-fits-all solution, keeping costs down without compromising on performance.

Compact, lightweight cordless ratchet wrench.

Spindle locking that gives more control during application.

Quick stopping function.

Forward and reverse control.

No-Load Speed: 0-300rpm.

Maximum Torque: 45Nm(33lb.ft).

Robust housing with soft, comfortable grip.

Supplied with fast mains charger and 1 x 2Ah rechargeable Lithium-ion battery.

Specifications:

Battery: 10.8V 2Ah Lithium-ion (Included) Consumable Parts: CP108VBP 2Ah Battery Drive: 3/8"Sq Maximum Torque: 45Nm(33lb.ft) No-Load Speed: 0-300rpm Replacement Parts: CP108VMC - Mains Charger