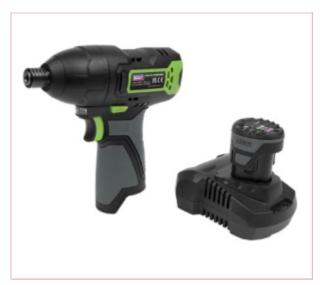

## **CP108VCID Cordless Impact Driver 1/4"Hex Dr.**

Part No: CP108VCID

**Price:** £69.95 (exc VAT) | £83.94 (inc VAT)

## Features:

Part of the SV10.8 Series offering a one battery fits all solution, keeping costs down without compromising on performance.

Compact, lightweight cordless 1/4"Hex drive impact driver.

Comfortable housing with soft grip to reduce vibration.

Variable speed gives more control during application.

Maximum Torque: 120Nm.

No-Load Speed: 0-2700rpm.

11-03-2025 1/2

Integrated LED battery level indicator and LED work light.

Supplied with fast charge mains charger and 1 x 2Ah rechargeable Lithium-ion battery.

Specifications:

Battery: 10.8V 2Ah Lithium-ion (Included)

Consumable Parts: CP108VBP 2Ah Battery

Drive: 1/4"Hex

Impact Rate: 0-40500bpm

Maximum Torque: 120Nm

No-Load Speed: 0-2700rpm

Replacement Parts: CP108VMC - Mains Charger