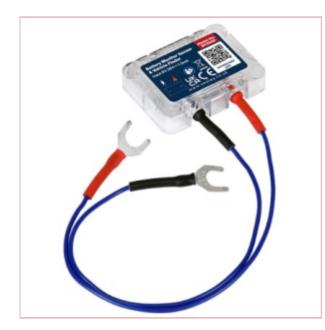

## **Specifications**

Sealey BT2020 Vehicle Finder & Battery Monitor

This is an ideal solution providing you with a low cost vehicle tracker as well as a useful Battery diagnostic tool.

Features:

Easy 2 wire connection to battery electrical connections.

Displays real time battery power, voltage and temperature (Smartphone required to download the App).

Wireless connection with dedicated app which supports up to four devices (IOS & Android compatible)

Guides user back to the vehicle by automatically recording the last parking location and showing this on the App -