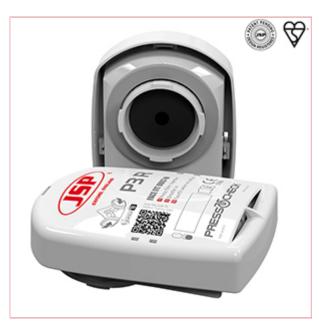

# **Specifications**

BMN990-001-700 Press To Check P3 Filters (2)

Supplied as a pair

Press To Check™ P3 R D Filters

# How can you be sure that you have donned your mask correctly?

With the new patent pending Force8 $^{\text{m}}$  PressToCheck $^{\text{m}}$  filters you can instantly check that you have the correct seal every time.

# PRESS IT!

 ${\bf PressToCheck^{m}}$  - Press the front and backs of both filter covers together to stop air from entering through the filters.