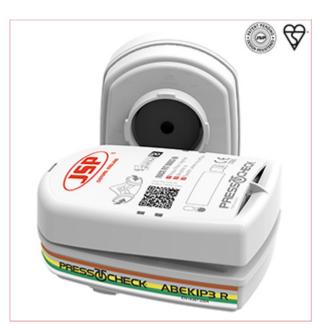

# **Specifications**

BMN750-000-600 Press To Check ABEK1P3 Filters (2)

Supplied as a pair

PressToCheck™ABEK1 P3 Filters

# How can you be sure that you have donned your mask correctly?

With the new patent pending Force8 $^{\text{\tiny M}}$  PressToCheck $^{\text{\tiny M}}$  filters you can instantly check that you have the correct seal every time.

# PRESS IT!

 ${\bf PressToCheck^{m}}$  - Press the front and backs of both filter covers together to stop air from entering through the filters.