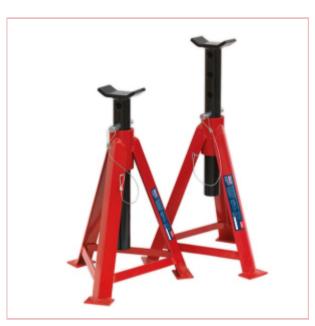

## AS5000MB 2 Axle Stands (Pair) 5T each

Part No: AS5000MB

Price: £99.95 (exc VAT) Save £75.00 (RRP

£174.95) | £119.94 (inc VAT)

## Product features:

• All steel stand with pin and chain load support.

28-11-2024 1/2

• Full width crutch for safe support of load.

• Manufactured to rigorous safety standards.

• Sold in pairs.

## **Specifications:**

Capacity Each: 5tonne

Capacity Pair: 10tonne

Maximum Working Height: 700mm

Minimum Working Height: 470mm

28-11-2024 2/2