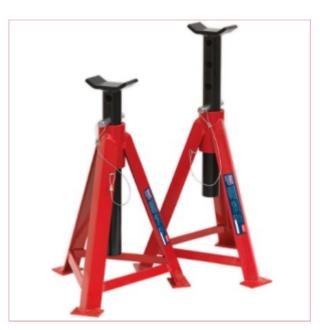

## **AS5000M Axle Stands 5ton Capacity per Stand 10ton per Pair**

Part No: AS5000M

Price: £99.95 (exc VAT) Save £67.00 (RRP

£166.95) | £119.94 (inc VAT)

## **Specifications**

AS5000M Axle Stands 5ton Capacity per Stand 10ton per Pair

Features:

All steel stand with wire and pin load support.

Full width crutch for safe support of load.

Manufactured to rigorous safety standards.

Sold in pairs.

Specifications:

Capacity Each: 5 Tonne

2-01-2025 1/2

Capacity Pair: 10 Tonne

Maximum Working Height: 700mm

Minimum Working Height: 470mm

2-01-2025 2/2