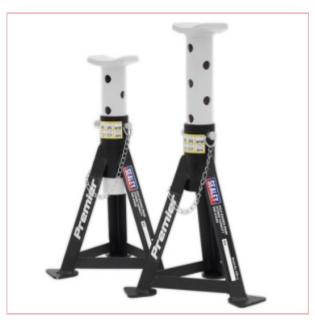

## **AS3A Axle Stands (Pair) 3ton White**

Part No: AS3A

**Price:** £67.45 (exc VAT) | £80.94 (inc VAT)

## **Specifications**

AS3A Axle Stands (Pair) 3ton White

Please note that this is a service exchange item - some items may not have the original packing and may be shop soiled and / or have some cosmetic damage including dents or scratches.

- Heavy-duty axle stands to safely support vehicles for extended periods of time.
- Large crutches for good load distribution.
- The heavy gauge steel frame and welded construction gives superior strength and safety.
- All stands feature captive, multi-position pin load support.
- Sold in pairs.
- The range is available in five colours, for ease of location and visual safety.

24-11-2024 1/2

Specifications:

Capacity Each: 3tonne

Capacity Pair: 6tonne

Maximum Working Height: 435mm

Minimum Working Height: 290mm

24-11-2024 2/2