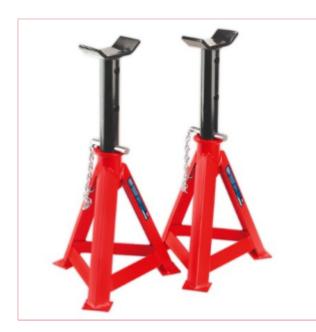

## AS10000 Axle Stands 10ton Capacity per Stand 20ton per Pair

Part No: AS10000 Price: £199.95 (exc VAT) Save £152.00 (RRP £351.95) | £239.94 (inc VAT)

## **Specifications**

AS10000 Axle Stands 10ton Capacity per Stand 20ton per Pair

Features:

All steel stand with pin and chain load support.

Full width crutch for safe support of load.

Manufactured to rigorous safety standards.

Sold in pairs.

Specifications:

Capacity Each: 10 Tonne

23-04-2025

Capacity Pair: 20 Tonne

Maximum Working Height: 735mm

Minimum Working Height: 495mm