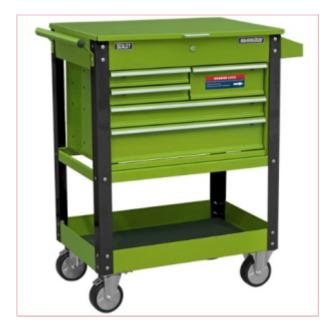

## **AP890MHVC Heavy-Duty Mobile Trolley 5 Drawer Hi-Vis Green**

Part No: AP890MHVC Price: £259.95 (exc VAT) Save £220.00 (RRP £479.95) | £311.94 (inc VAT)

## **Specifications**

5 Drawer Heavy Duty Mobile Tool & Parts Trolley Hi-Vis Green

Please note that this is a service exchange item - some items may not have the original packing and may be shop soiled and / or have some cosmetic damage including dents or scratches.

940 x 515 x1050mm size

Ball Bearing Slide Drawers