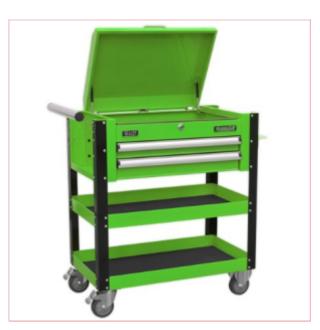

## AP760MHVD 2 Drawer Heavy Duty Tool & Parts Trolley

Part No: AP760MHVD

Price: £129.95 (exc VAT) Save £225.00

(RRP £354.95) | £155.94 (inc VAT)

## **Specifications**

AP760MHVD 2 Drawer Heavy Duty Tool & Parts Trolley

Please note that this is a service exchange item - some items may not have the original packing and may be shop soiled and / or have some cosmetic damage including dents or scratches.

13-03-2025 1/2

2 Drawer Heavy Duty Tool & Parts Trolley

40kg capacity Drawers

50kg lower Shelves

4 Heavy Duty PU Castors

13-03-2025 2/2